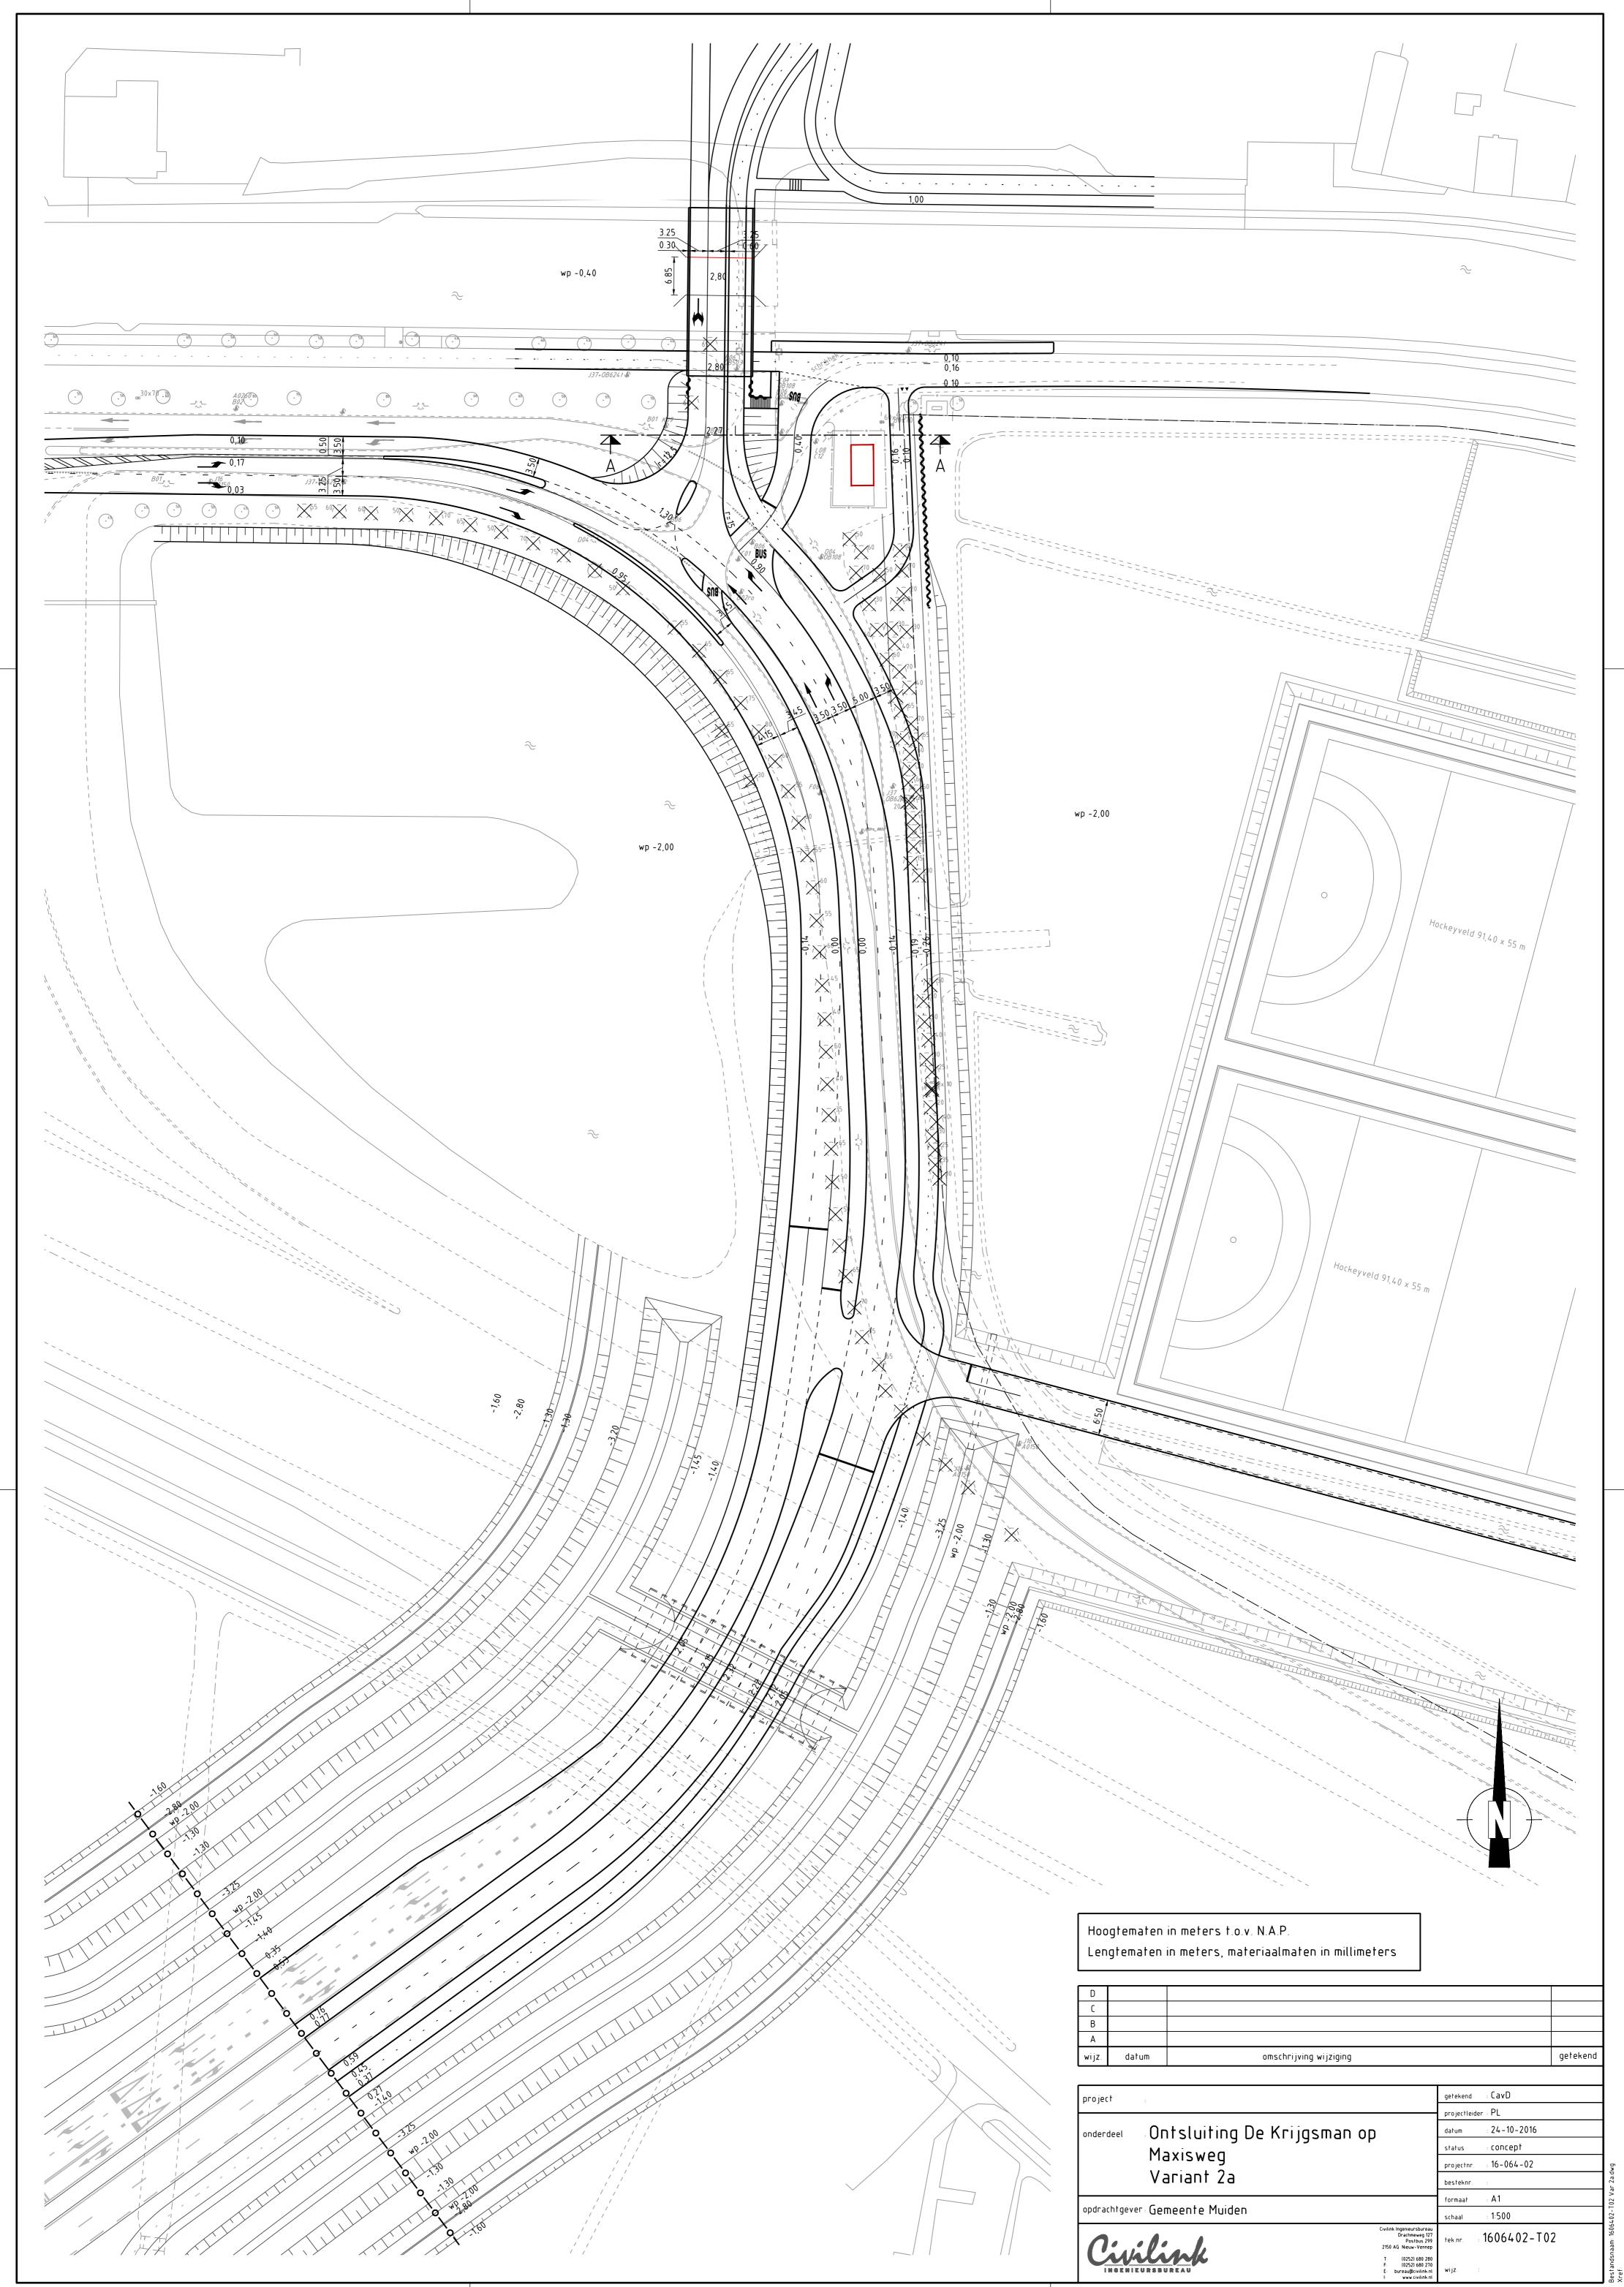

| project                                                                                                                                                | getekend : CavD                                                                                       |
|--------------------------------------------------------------------------------------------------------------------------------------------------------|-------------------------------------------------------------------------------------------------------|
| onderdeel Ontsluiting De Krijgsman op<br>Maxisweg<br>Variant 2a                                                                                        | projectleider : PL<br>datum : 24-10-2016<br>status : concept<br>projectnr. : 16-064-02<br>besteknr. : |
| opdrachtgever: Gemeente Muiden                                                                                                                         | formaat : A1<br>schaal : 1:500                                                                        |
| Civilink Ingenieursbureau<br>Drachmeveg 127<br>Postbur 299<br>2150 AG Nieuw-Vennep<br>T: (0252) 680 270<br>E: bureau@civilink.nl<br>E: www.civilink.nl | tek.nr. : 1606402 - T02<br>wijz. :                                                                    |